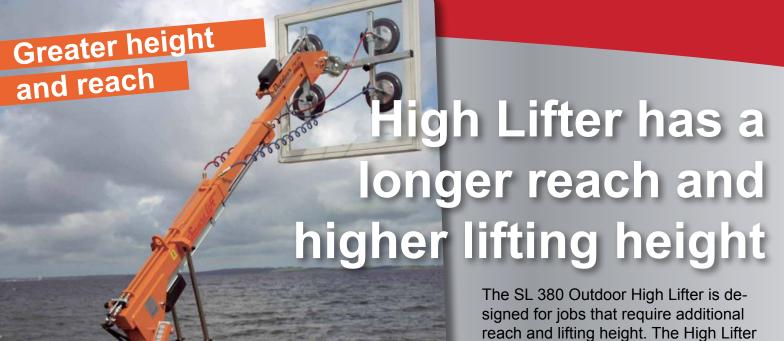

## **SL 380 Outdoor High Lifter**

for indoor and outdoor use

reach and lifting height. The High Lifter easily handles jobs across basement shafts and flower beds and replacement of windows in end walls etc.

The long arms of the lifting device easily reach heights where panes have be transported across e.g. fences.

- Two vacuum circuits with two pumps
- Off road with front-wheel drive and big wheels with electronic brake
- Manoevrable with dual rear wheels
- Lifting height 2800 mm (centre of yoke)
- Ergonomic operation handle
- Waterproof according to ip65
- Foam filled tyres