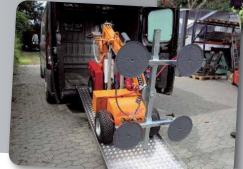

The long arm reaches easily across obstacles such as basement shafts, flower beds etc.

The Smartlift is easily transported in a van or on a trailer

N.A. Christensensvej 39 DK-7900 Nykøbing Mors Tel.: +45 9772 2911