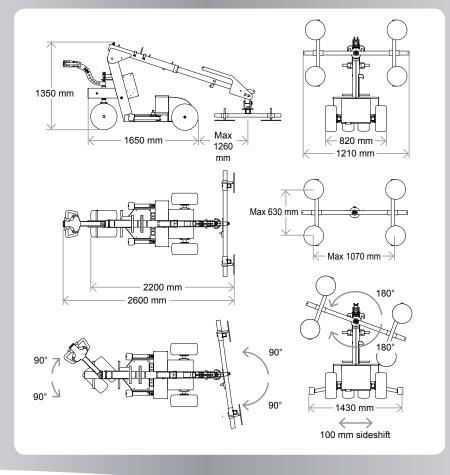

## Technical data

for difficult off-road jobs.

The wide tyres make the lifting device suitable

| Technical data                            |                         |
|-------------------------------------------|-------------------------|
| Description                               | Value                   |
| Weight                                    | 680 kg                  |
| Height                                    | 1350 mm                 |
| Width (min)                               | 820 mm                  |
| Length (min)                              | 2200 mm                 |
| Extension of arm                          | 600 + 600 mm            |
| Tip from horizontal                       | 50° back og 50° forward |
| Speedregulation                           | Stepless high/low       |
| Sideshift                                 | 100 mm                  |
| Vacuum system                             | 2-circuits              |
| Lifting height                            | 3250 mm                 |
| Chargingvoltage                           | 230 volt                |
| Integrated charger                        | Cetek XT 14000          |
| Chargingtime                              | Approx 8 hours          |
| Battery (2 x 12v) 24 volt                 | 2 x 105 A               |
| Runningperiod                             | Approx 30 hours         |
| Front-wheel drive                         | 1200 Watt - AC          |
| Brake                                     | Elektronisk             |
| Suction pads                              | 4 unit Ø 300 mm         |
| Automatic suction                         | 2 vacuum pumps          |
| Lifting capacity arm in/extended (600 mm) | 380 kg/100 kg           |